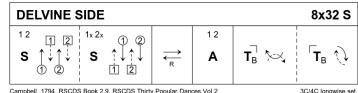

S TR

3C/4C longwise set.

3C/4C longwise set.

3C/4C longwise set.

Campbell, 1794, RSCDS Book 2.9, RSCDS Thirty Popular Dances Vol 2