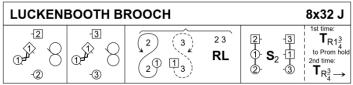

S TR

3C/4C longwise set.

3C/4C longwise set.

3C/4C longwise set.

Campbell, 1794, RSCDS Book 2.9, RSCDS Thirty Popular Dances Vol 2