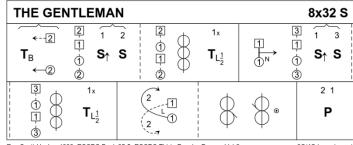

MISS GIBSON'S STRATHSPEY

**KNOT** 

8x32 S

3C/4C longwise set.

Derek Haynes, 1979, RSCDS Leaflet 10

S TR

3C/4C longwise set.



3C/4C longwise set.



3C/4C longwise set.



Campbell, 1794, RSCDS Book 2.9, RSCDS Thirty Popular Dances Vol 2

## The Passau Wedding

| THE WILD GEESE |               |                                |                |     |                      | 8x32 J |
|----------------|---------------|--------------------------------|----------------|-----|----------------------|--------|
| 13             |               | 13                             | নি ১ বি        | 3 1 |                      | 21     |
| S↑             | <b>১</b><br>১ | $\mathbf{T}_{R^{\frac{3}{4}}}$ | 1 2 3<br>1 2 3 | R   | R<br>to 2nd<br>place | RL     |

RSCDS Book 24.3

3C/4C longwise set.



Roz Scott Huxley, 1986, RSCDS Book 35.5, RSCDS Thirty Popular Dances Vol 2



James Cosh, 1959, 22 SCDs, RSCDS Thirty Popular Dances Vol 2

3C/4C longwise set.