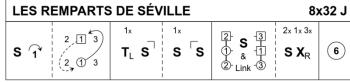

S TR

3C/4C longwise set.

3C/4C longwise set.

3C/4C longwise set.

Campbell, 1794, RSCDS Book 2.9, RSCDS Thirty Popular Dances Vol 2