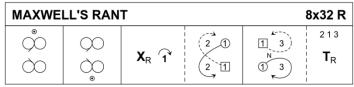

RSCDS Book 24.3

3C/4C longwise set.

Roz Scott Huxley, 1986, RSCDS Book 35.5, RSCDS Thirty Popular Dances Vol 2

James Cosh, 1959, 22 SCDs, RSCDS Thirty Popular Dances Vol 2

3C/4C longwise set.