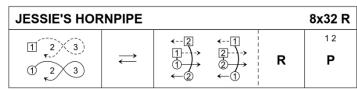

S TR

3C/4C longwise set.

3C/4C longwise set.

3C/4C longwise set.

Campbell, 1794, RSCDS Book 2.9, RSCDS Thirty Popular Dances Vol 2