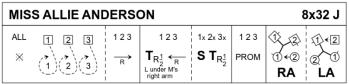

3C/4C longwise set.

RA

Barry Skelton, 1993, Dolphin Book, RSCDS Book 41.1, RSCDS Thirty Popular Dances Vol 2

MISS GIBSON'S STRATHSPEY

**KNOT** 

8x32 S

3C/4C longwise set.

Derek Haynes, 1979, RSCDS Leaflet 10