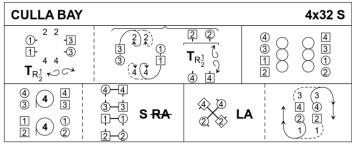

## MSA End of Season Dance 9 July 2022

Mina Corson, RSCDS Leaflet 14

3C/4C longwise set.

Ann Dix, 1992, Reel Friends, RSCDS Book 41.2, RSCDS Thirty Popular Dances Vol 2

Skillern, 1795, RSCDS Book 21.7

Hughes, 1867, RSCDS Book 1.6