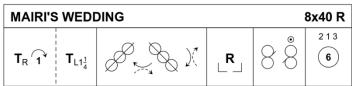

, 1979, RSCDS Leaflet 10

S TR

3C/4C longwise set.



3C/4C longwise set.



3C/4C longwise set.



Campbell, 1794, RSCDS Book 2.9, RSCDS Thirty Popular Dances Vol 2

## The Passau Wedding

| THE WILD GEESE |               |                                |                |     |                      | 8x32 J |
|----------------|---------------|--------------------------------|----------------|-----|----------------------|--------|
| 13             |               | 13                             | নি ১ বি        | 3 1 |                      | 21     |
| S↑             | <b>১</b><br>১ | $\mathbf{T}_{R^{\frac{3}{4}}}$ | 1 2 3<br>1 2 3 | R   | R<br>to 2nd<br>place | RL     |

RSCDS Book 24.3

3C/4C longwise set.



Roz Scott Huxley, 1986, RSCDS Book 35.5, RSCDS Thirty Popular Dances Vol 2



James Cosh, 1959, 22 SCDs, RSCDS Thirty Popular Dances Vol 2

3C/4C longwise set.