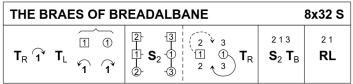

S TR

3C/4C longwise set.

3C/4C longwise set.

3C/4C longwise set.

Campbell, 1794, RSCDS Book 2.9, RSCDS Thirty Popular Dances Vol 2